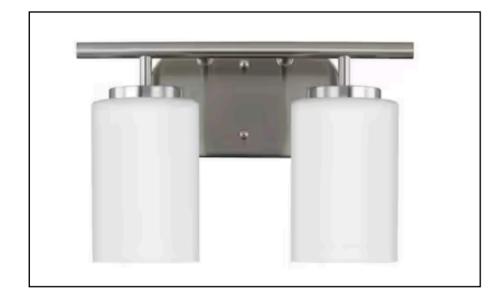

## 2-Light Bath Vanity

**BR-2832-BN** Brushed Nickel

BR-2832-CH Chrome

BR-2832-BK Matte Black

#### **DIMENSIONS:**

Width: 13"

Depth: 9"

Height: 9"

**Backplate:**  $7"W \times 5"H \times .75"D$ 

### **MATERIALS**:

**Construction:** Steel

**Shade:** Etched Glass

**Shade Finish**: Frosted

Finishes: Brushed Nickel

Chrome

#### **Electrical**

Input Voltage 120 Volt

Lamp Base E26 Medium

Lamp Quantity 2

Watts 60 Each, 120 Total

Location UL Listed Damp Location

Lamp included No

LED Lamp options available

Mounting: Up / Down

Warranty: 1 Year Limited Warranty

Covers 4" standard recessed outlet box.

Replacement Shade: BR-2832-GL

In an effort to offer the best product possible, BINA Residential reserves the right to change, with notice, specification or material of the product.