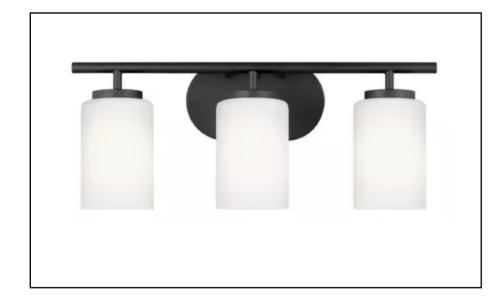

## Harper

3-Light Bath Vanity

BR-2833-BN Brushed Nickel

BR-2833-CH Chrome

BR-2833-BK Matte Black

## **DIMENSIONS:**

 Width:
 20"

 Depth:
 6"

 Height:
 9"

**Backplate:**  $8"W \times 5"H \times .75"D$ 

## **MATERIALS**:

**Construction:** Steel

**Shade:** Etched Glass

Shade Finish: Frosted

Finishes: Brushed Nickel

Chrome

## **Electrical**

Input Voltage 120 Volt

Lamp Base E26 Medium

Lamp Quantity 2

Watts 60 Each, 180 Total

Location UL Listed Damp Location

Lamp included No

LED Lamp options available

Mounting: Up / Down

Warranty: 1 Year Limited Warranty

Covers 4" standard recessed outlet box.

Replacement Shade: BR-2832-GL

In an effort to offer the best product possible, BINA Residential reserves the right to change, with notice, specification or material of the product.