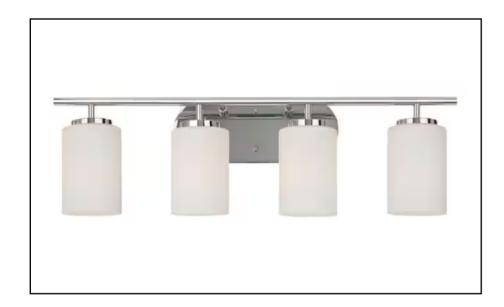

## Harper

4-Light Bath Vanity

**BR-2834-BN** Brushed Nickel

BR-2834-CH Chrome

BR-2834-BK Matte Black

## **DIMENSIONS:**

Width: 28"

Depth: 6"

Height: 9"

Backplate:  $12"W \times 5"H \times .75"D$ 

## **MATERIALS:**

**Construction:** Steel

**Shade:** Etched Glass

**Shade Finish**: Frosted

Finishes: Brushed Nickel

Chrome

## **Electrical**

Input Voltage 120 Volt

Lamp Base E26 Medium

Lamp Quantity

Watts 60 Each, 240 Total

Location UL Listed Damp Location

Lamp included No

LED Lamp options available

Mounting: Up / Down

Warranty: 1 Year Limited Warranty

Covers 4" standard recessed outlet box.

Replacement Shade: BR-2832-GL

Harper 4 Light Bath Vanity BR-2834-BN BR-2834-CH BR-2834-BK

In an effort to offer the best product possible, BINA Residential reserves the right to change, with notice, specification or material of the product.