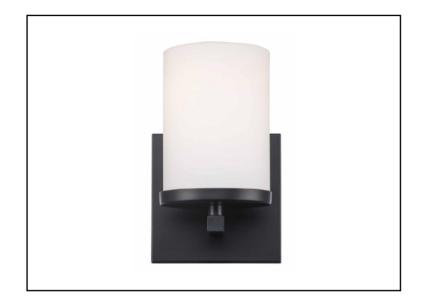

## 1-Light Sconce

**BR-3201-BN** Brushed Nickel

BR-3201-CH Chrome

BR-3201-BK Matte Black

### **DIMENSIONS:**

Width: 5"
Depth: 6"
Height: 8"

**Backplate:** 4.75"W x 5"H x .75"D

### **MATERIALS**:

**Construction:** Steel

**Shade:** Etched Glass

Shade Finish: Frosted

Finishes: Brushed Nickel

Chrome Matte Black

#### **Electrical**

Input Voltage 120 Volt

Lamp Base E26 Medium

Lamp Quantity

Watts 60 Each, 60 Total

Location UL Listed Damp Location

Lamp included No

LED Lamp options available

Mounting: Up / Down

Warranty: 1 Year Limited Warranty

Covers 4" standard recessed outlet box.

**Replacement Shade:** BR-3201-GLASS

In an effort to offer the best product possible, BINA Residential reserves the right to change, with notice, specification or material of the product.