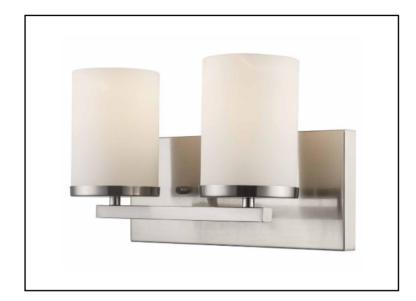

## 2-Light Bath Vanity

**BR-3202-BN** Brushed Nickel

BR-3202-CH Chrome

BR-3202-BK Matte Black

### **DIMENSIONS:**

Width: 12"

Depth: 6"

Height: 8"

Backplate:  $12"W \times 4.5"H \times .75"D$ 

### **MATERIALS**:

**Construction:** Steel

**Shade:** Etched Glass

Shade Finish: Frosted

Finishes: Brushed Nickel

Chrome

Matte Black

#### **Electrical**

Input Voltage 120 Volt

Lamp Base E26 Medium

Lamp Quantity 2

Watts 60 Each, 120 Total

Location UL Listed Damp Location

Lamp included No

LED Lamp options available

Mounting: Up / Down

Warranty: 1 Year Limited Warranty

Covers 4" standard recessed outlet box.

Replacement Shade: BR-3201-GLASS

In an effort to offer the best product possible, BINA Residential reserves the right to change, with notice, specification or material of the product.