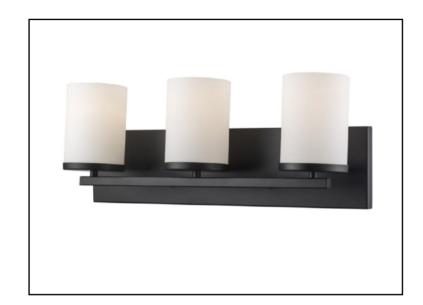

# Baker

## 3-Light Bath Vanity

BR-3203-BN Brushed Nickel

BR-3203-CH Chrome

BR-3203-BK Matte Black

#### **DIMENSIONS:**

Width: 24"

Depth: 6"

Height: 8"

**Backplate:** 24"W x 4.5"H x .75"D

### **MATERIALS**:

**Construction:** Steel

**Shade:** Etched Glass

Shade Finish: Frosted

Finishes: Brushed Nickel

Chrome

Matte Black

#### **Electrical**

Input Voltage 120 Volt

Lamp Base E26 Medium

Lamp Quantity 3

Watts 60 Each, 180 Total

Location UL Listed Damp Location

Lamp included No

LED Lamp options available

Mounting: Up / Down

Warranty: 1 Year Limited Warranty

Covers 4" standard recessed outlet box.

Replacement Shade: BR-3201-GLASS

In an effort to offer the best product possible, BINA Residential reserves the right to change, with notice, specification or material of the product.