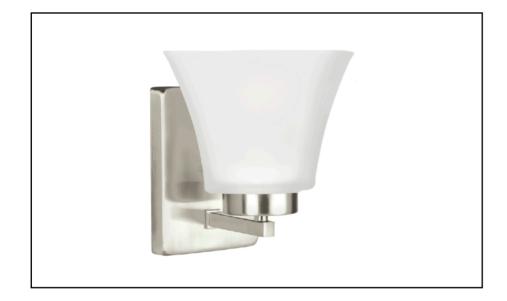

# Silva

## 1-Light Bath Sconce

**BR-3411-BN** Brushed Nickel

BR-3411-CH Chrome

#### **DIMENSIONS:**

Width: 5"

Depth: 6.5"

Height: 7"

**Backplate:** 4.75"W x 6"H x .75"D

### **MATERIALS**:

**Construction:** Steel

**Shade:** Etched Glass

Shade Finish: Frosted

Finishes: Brushed Nickel

Chrome

#### **Electrical**

Input Voltage 120 Volt

Lamp Base E26 Medium

Lamp Quantity

Watts 60 Each, 60 Total

**Location UL Listed** Damp Location

Lamp included No

LED Lamp options available

Mounting: Up / Down

Warranty: 1 Year Limited Warranty

Covers 4" standard recessed outlet box.

Replacement Shade: BR-3411-GLASS

BR-3414-CH

In an effort to offer the best product possible, BINA Residential reserves the right to change, with notice, specification or material of the product.