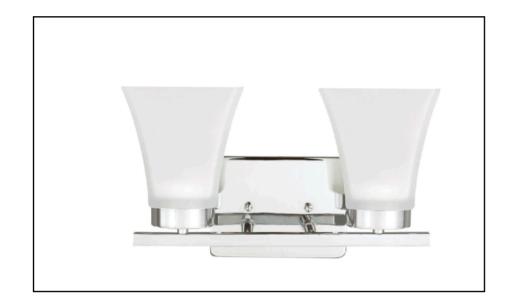

# Silva

# 2-Light Bath Vanity

**BR-3412-BN** Brushed Nickel

BR-3412-CH Chrome

## **DIMENSIONS**:

Width: 13"

Depth: 6.5"

Height: 7"

**Backplate:** 6"W x 5"H x .75"D

### **MATERIALS:**

**Construction:** Steel

**Shade:** Etched Glass

**Shade Finish**: Frosted

Finishes: Brushed Nickel

Chrome

#### **Electrical**

Input Voltage 120 Volt

Lamp Base E26 Medium

Lamp Quantity 2

Watts 60 Each, 120 Total

Location UL Listed Damp Location

Lamp Included No

LED Lamp options available

Mounting: Up / Down

Warranty: 1 Year Limited Warranty

Covers 4" standard recessed outlet box.

Replacement Shade: BR-3411-GLASS

In an effort to offer the best product possible, BINA Residential reserves the right to change, with notice, specification or material of the product.