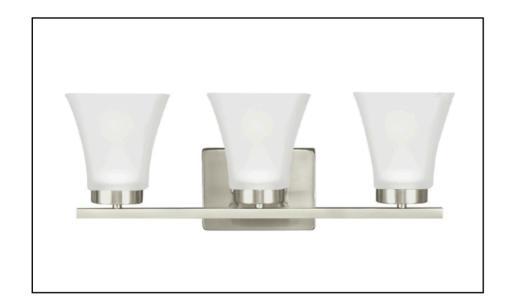

# Silva

## 3-Light Bath Vanity

**BR-3413-BN** Brushed Nickel

BR-3413-CH Chrome

#### **DIMENSIONS:**

Width: 20"

Depth: 6.5"

Height: 7"

**Backplate:** 6"W x 5"H x .75"D

### **MATERIALS:**

**Construction:** Steel

**Shade:** Etched Glass

**Shade Finish**: Frosted

Finishes: Brushed Nickel

Chrome

#### **Electrical**

Input Voltage 120 Volt

Lamp Base E26 Medium

Lamp Quantity 3

Watts 60 Each, 180 Total

Location UL Listed Damp Location

Lamp included No

LED Lamp options available