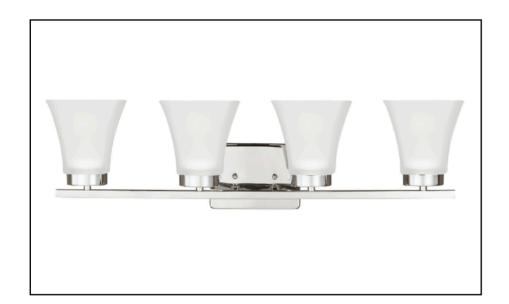

# Silva

## 4-Light Bath Vanity

**BR-3414-BN** Brushed Nickel

BR-3414-CH Chrome

#### **DIMENSIONS:**

 Width:
 28"

 Depth:
 6.5"

 Height:
 7"

**Backplate:** 6"W x 5"H x .75"D

### **MATERIALS:**

**Construction:** Steel

**Shade:** Etched Glass

**Shade Finish**: Frosted

Finishes: Brushed Nickel

Chrome

#### **Electrical**

Input Voltage 120 Volt

Lamp Base E26 Medium

Lamp Quantity

Watts 60 Each, 240 Total

Location UL Listed Damp Location

Lamp included No

LED Lamp options available

Mounting: Up / Down

Warranty: 1 Year Limited Warranty

Covers 4" standard recessed outlet box.

Replacement Shade: BR-3411-GLASS

In an effort to offer the best product possible, BINA Residential reserves the right to change, with notice, specification or material of the product.