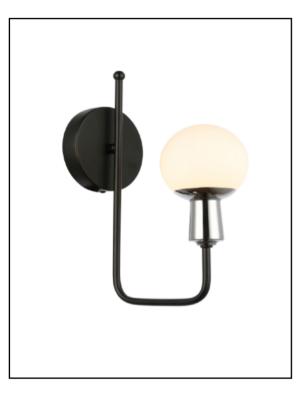

# Reese 1-Light Wall Sconce

## BR-51121-BK

Matte Black with Chrome

### **DIMENSIONS**:

| Width:  | 4.25" |
|---------|-------|
| Depth:  | 8″    |
| Height: | 13″   |

Backplate:

4.5" Diameter x .75"D

BINARESIDENTIAL

### **MATERIALS**:

| Construction: | Steel       |
|---------------|-------------|
| Shade:        | Glass       |
| Shade Finish: | Frosted     |
| Finishes:     | Matte Black |
|               | with Chrome |