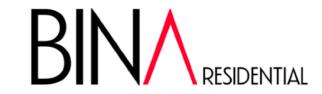

## 2-Light Straight Wall Sconce

BR-51122-BK Matte Black with Chrome

#### **DIMENSIONS:**

 Width:
 4"

 Depth:
 5.5"

 Height:
 23"

**Backplate:** 4.5" Diameter x .75"D

### **MATERIALS**:

Construction:SteelShade:GlassShade Finish:FrostedFinishes:Matte Black

with Chrome

#### **Electrical**

| Input Voltage      | 120 Volt          |
|--------------------|-------------------|
| Lamp Base          | G9                |
| Lamp Quantity      | 2                 |
| Watts              | 40 Each, 80 Total |
| Location UL Listed | Dry Location      |
| Lamp included      | No                |

LED Lamp options available

Mounting: Up/Down & Sideways

Warranty: 1 Year Limited Warranty

Covers 4" standard recessed outlet box.

Replacement Shade: BR-51121-GLASS

In an effort to offer the best product possible, BINA Residential reserves the right to change, with notice, specification or material of the product.