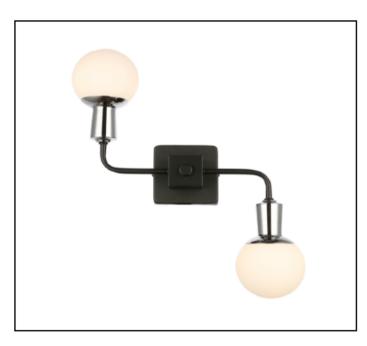

## Reese 2-Light Curved Wall Sconce

### BR-51123-BK

Matte Black with Chrome

#### **DIMENSIONS**:

| Width:  | 13″  |
|---------|------|
| Depth:  | 4.5″ |
| Height: | 16″  |
|         |      |

Backplate:

4.5" Diameter x .75"D

#### **MATERIALS**:

| Construction: | Steel       |
|---------------|-------------|
| Shade:        | Glass       |
| Shade Finish: | Frosted     |
| Finishes:     | Matte Black |
|               | with Chrome |

#### Electrical

| Input Voltage      | 120 Volt          |
|--------------------|-------------------|
| Lamp Base          | G9                |
| Lamp Quantity      | 2                 |
| Watts              | 40 Each, 80 Total |
| Location UL Listed | Dry Location      |
| Lamp included      | No                |

LED Lamp options available Mounting: Up/Down & Sideways Warranty: 1 Year Limited Warranty Covers 4" standard recessed outlet box.

Replacement Shade: BR-51121-GLASS

In an effort to offer the best product possible, BINA Residential reserves the right to change, with notice, specification or material of the product.