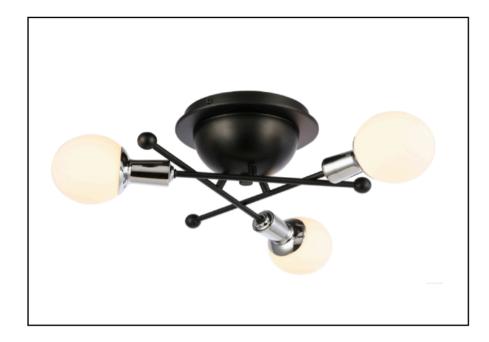

## Reese 3-Light Ceiling Mount

### BR-51124-BK

Matte Black with Chrome

#### **DIMENSIONS**:

 Width:
 21"

 Height:
 7"

**Backplate:** 

5" Diameter

#### MATERIALS:

Construction: Shade: Shade Finish: Finishes: Steel Glass Frosted Matte Black with Chrome