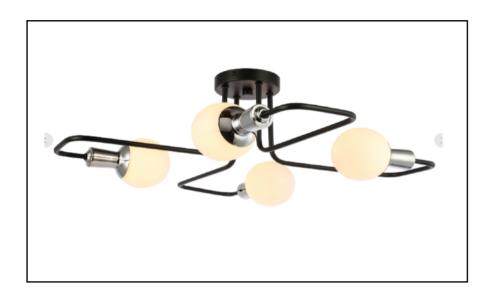

## Reese

## 4-Light Ceiling Mount

BR-51125-BK Matte Black with Chrome

Width: 24" 9" Height:

5" Diameter Backplate:

## **MATERIALS:**

**Construction:** Steel Shade: Glass Shade Finish: Frosted Finishes: Matte Black

with Chrome

## **Electrical**

120 Volt Input Voltage G9 Lamp Base **Lamp Quantity Watts** 40 Each, 160 Total **Location UL Listed Dry Location** No Lamp included

LED Lamp options available

Warranty: 1 Year Limited Warranty