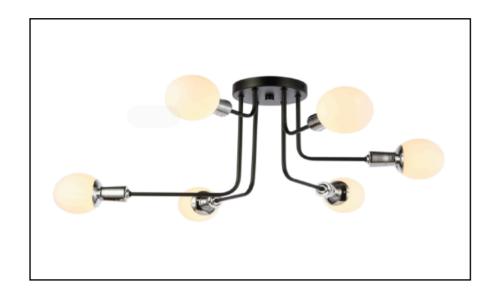

# Reese

## 6-Light Ceiling Mount

BR-51126-BK Matte Black with Chrome

### **DIMENSIONS:**

Width: 25" Height: 14"

**Backplate:** 5" Diameter

### **MATERIALS:**

Construction:SteelShade:GlassShade Finish:FrostedFinishes:Matte Black

with Chrome

#### **Electrical**

| Input Voltage      | 120 Volt           |
|--------------------|--------------------|
| Lamp Base          | G9                 |
| Lamp Quantity      | 6                  |
| Watts              | 40 Each, 240 Total |
| Location UL Listed | Dry Location       |
| Lamp included      | No                 |