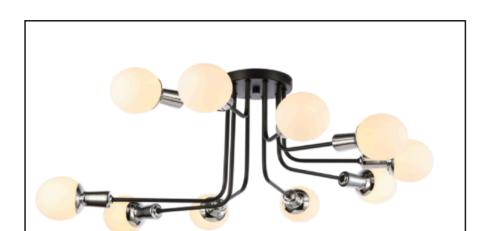

# Reese

## 10-Light Ceiling Mount

BR-51127-BK

Matte Black with Chrome

### **DIMENSIONS:**

Width: 27" Height: 9"

Backplate: 5" Diameter

#### **MATERIALS**:

Construction:SteelShade:GlassShade Finish:FrostedFinishes:Matte Black

with Chrome

#### **Electrical**

| Input Voltage      | 120 Volt           |
|--------------------|--------------------|
| Lamp Base          | G9                 |
| Lamp Quantity      | 10                 |
| Watts              | 40 Each, 400 Total |
| Location UL Listed | Dry Location       |
| Lamp included      | No                 |