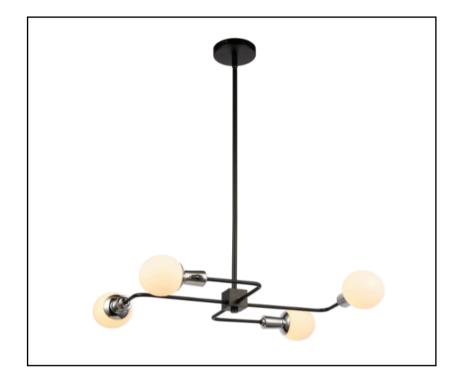

# Reese

## 4-Light Pendant

Matte Black BR-51134-BK

with Chrome

### **DIMENSIONS:**

Width: 24" 4" Height: Height O/A: 91"

5" Diameter Backplate:

#### **MATERIALS:**

**Construction:** Steel Shade: Glass Shade Finish: Frosted Finishes: Matte Black

with Chrome

#### **Electrical**

| Input Voltage      | 120 Volt           |
|--------------------|--------------------|
| Lamp Base          | G9                 |
| Lamp Quantity      | 4                  |
| Watts              | 40 Each, 160 Total |
| Location UL Listed | Dry Location       |
| Lamp included      | No                 |