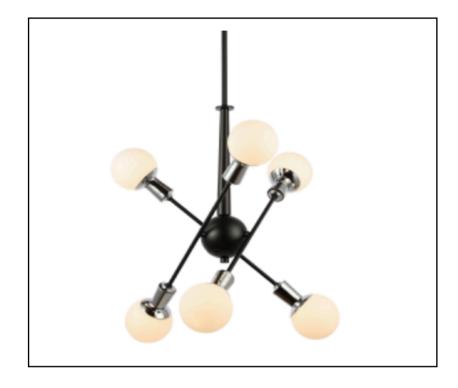

# Reese

## 6-Light Pendant

BR-51136-BK

Matte Black with Chrome

#### **DIMENSIONS:**

Width: 24" Height: 15" Height O/A: 91"

Backplate: 5" Diameter

### **MATERIALS:**

Construction:SteelShade:GlassShade Finish:FrostedFinishes:Matte Black

with Chrome

#### **Electrical**

| Input Voltage      | 120 Volt           |
|--------------------|--------------------|
| Lamp Base          | G9                 |
| Lamp Quantity      | 6                  |
| Watts              | 40 Each, 240 Total |
| Location UL Listed | Dry Location       |
| Lamp included      | No                 |