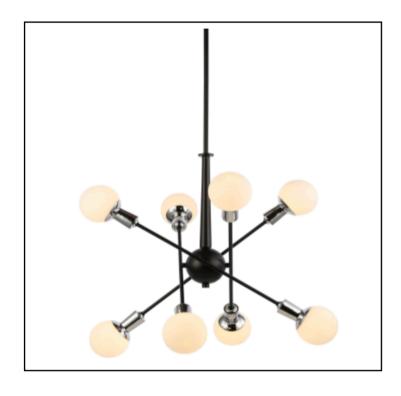

# Reese

## 8-Light Pendant

BR-51138-BK

Matte Black with Chrome

### **DIMENSIONS**:

Width: 28" Height: 15" Height O/A: 91"

Backplate: 5" Diameter

### **MATERIALS**:

Construction:SteelShade:GlassShade Finish:FrostedFinishes:Matte Black

with Chrome

#### **Electrical**

| Input Voltage      | 120 Volt           |
|--------------------|--------------------|
| Lamp Base          | G9                 |
| Lamp Quantity      | 8                  |
| Watts              | 40 Each, 320 Total |
| Location UL Listed | Dry Location       |
| Lamp included      | No                 |