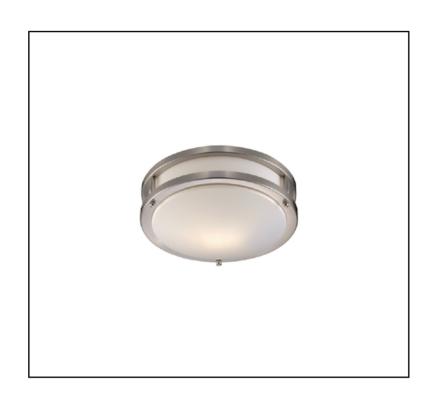

# Mills

## 11"Ceiling Flushmount

**BR-5501-BN** Brushed Nickel

#### **DIMENSIONS:**

Width: 11" Height: 4"

### **MATERIALS**:

Construction:SteelShade:AcrylicShade Finish:Frosted

Finishes: Brushed Nickel

#### **Electrical**

Lamp included

Input Voltage120 VoltLamp BaseE26 Medium BaseLamp Quantity2Watts60 Each, 120 TotalLocation UL ListedDamp Location

LED Lamp options available

Warranty: 1 Year Limited Warranty

Covers 4" standard recessed outlet box.

**Replacement Shade:** BR-5501-SHADE

No

In an effort to offer the best product possible, BINA Residential reserves the right to change, with notice, specification or material of the product.