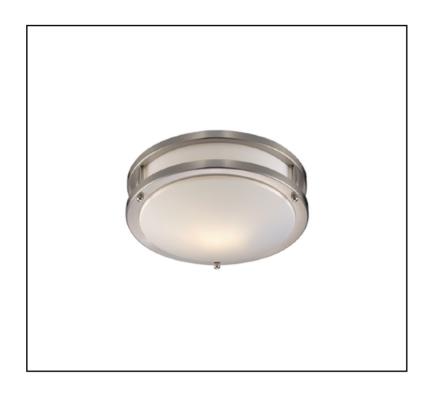

# Mills

## 13"Ceiling Flushmount

**BR-5503-BN** Brushed Nickel

#### **DIMENSIONS:**

Width: 13" Height: 4"

### **MATERIALS**:

Construction:SteelShade:AcrylicShade Finish:Frosted

Finishes: Brushed Nickel