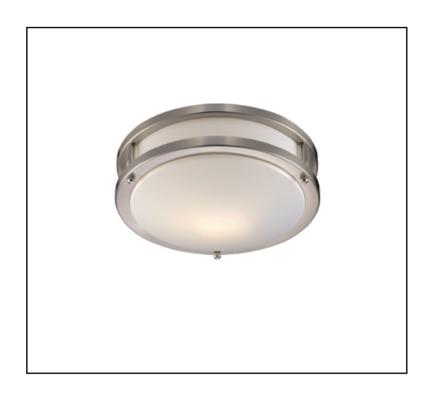

# Mills

## 15"Ceiling Flushmount

**BR-5505-BN** Brushed Nickel

#### **DIMENSIONS:**

Width: 15" Height: 4"

### **MATERIALS**:

Construction:SteelShade:AcrylicShade Finish:Frosted

Finishes: Brushed Nickel