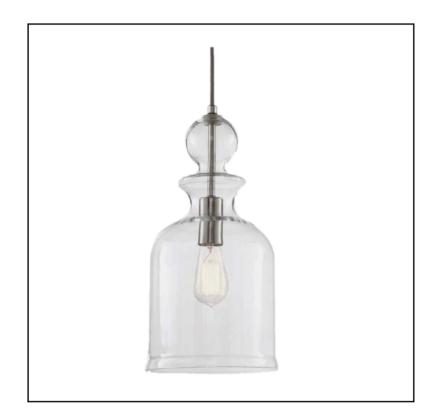

# Sevilla

# 1-Light Pendant

BR-60021-BN Brushed Nickel

BR-60021-CH Chrome

## **DIMENSIONS:**

Width: 8" Height: 17" Height O/A: 121"

Canopy: 5.5" Diameter 1"H

#### **MATERIALS:**

Construction:SteelShade:GlassShade Finish:Clear

Finishes: Brushed Nickel

Chrome