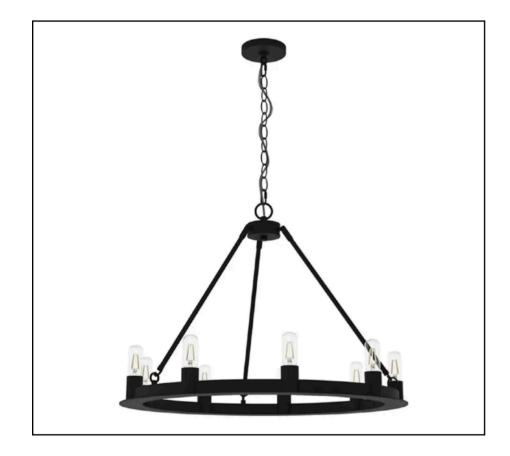

## Martin 8-Light Chandelier

BR-6017-BK BR-6017-BZ

Matte Black Bronze

#### **DIMENSIONS:**

| Width:      | 26″  |
|-------------|------|
| Height:     | 28″  |
| Height O/A: | 151″ |
|             |      |

Canopy: 5.5" Diameter 1"H

### **MATERIALS**:

| Construction: | Steel  |
|---------------|--------|
| Shade:        | NA     |
| Shade Finish: | NA     |
| Finishes:     | Black  |
|               | Bronze |

#### Electrical

| Input Voltage      | 120 Volt           |
|--------------------|--------------------|
| Lamp Base          | E26 Medium Base    |
| Lamp Quantity      | 8                  |
| Watts              | 60 Each, 480 Total |
| Location UL Listed | Dry Location       |
| Lamp included      | No                 |