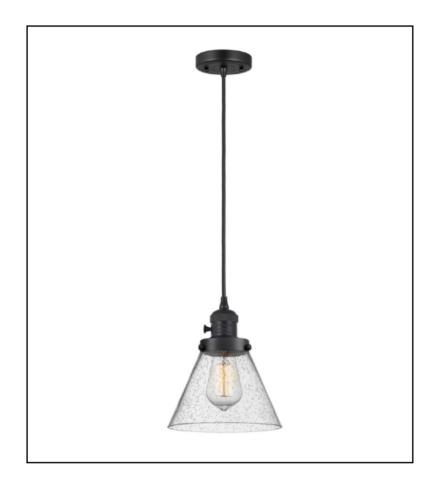

# **Turner**

## 1-Light Pendant

BR-63311-BN Brushed Nickel

BR-63311-CH Chrome

BR-63311-BK Matte Black

### **DIMENSIONS:**

Diameter: 11" Height: 12" Height O/A: 72"

Canopy: 5.5" Diameter 1"H

#### **MATERIALS**:

Construction:SteelShade:GlassShade Finish:Seeded

Finishes: Brushed Nickel

Chrome Matte Black