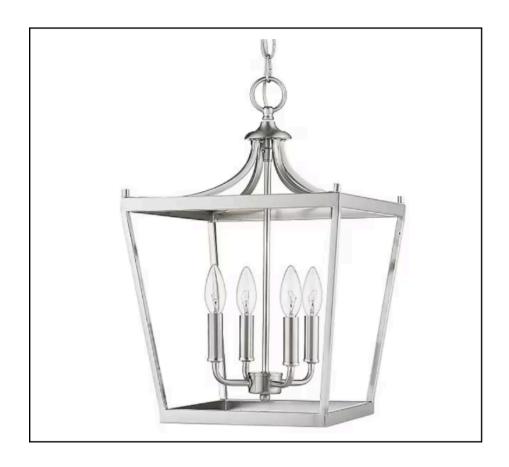

## Watson

4-Light Pendant

BR-8044-CH Chrome

**BR-8044-BN** Brushed Nickel

Width: 12"
Height: 20"
Height O/A: 151"

Canopy: 5.5" Diameter 1"H

**MATERIALS:** 

Construction: Steel
Shade: NA
Shade Finish: NA

Finishes: Chrome

**Brushed Nickel** 