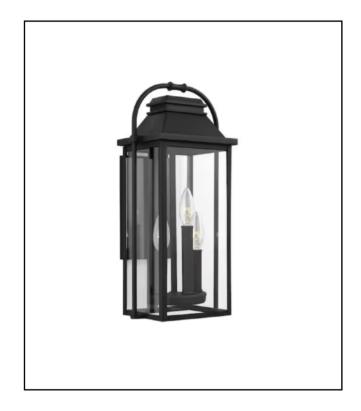

## Hamilton

3-Light Coach 19"

BR-8131-BK Matte Black

BR-8131-BZ Bronze

## **DIMENSIONS:**

Height: 19"
Width: 9"
Extends: 8"

**Backplate:** 5"W x 8.5"H x .75"D

## **MATERIALS**:

Construction:SteelShade:GlassShade Finish:Clear

Finishes: Matte Black

**Bronze** 

## **Electrical**

Input Voltage 120 Volt

Lamp Base E12 Candelabra

Lamp Quantity 3

Watts 60 Each, 180 Total

Location UL Listed Wet Location

Lamp included No

LED Lamp options available

Warranty: 1 Year Limited Warranty

Covers 4" standard recessed outlet box.

Replacement Glass: BR-8131-GLASS

Hamilton 4-Light Coach 27" BR-8134-BK BR-8134-BZ

In an effort to offer the best product possible, BINA Residential reserves the right to change, with notice, specification or material of the product.