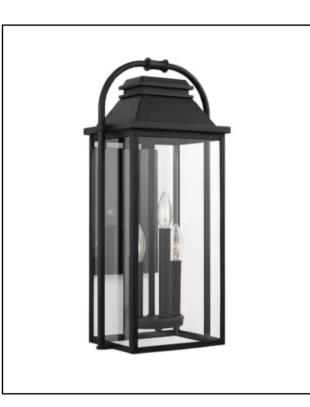

## Hamilton 3-Light Coach 23"

BR-8133-BKMatte BlackBR-8133-BZBronze

### **DIMENSIONS:**

| Height:  | 23″ |
|----------|-----|
| Width:   | 11″ |
| Extends: | 9″  |

Backplate:

6"W x 11"H x .75"D

### **MATERIALS**:

| Construction: | Steel       |
|---------------|-------------|
| Shade:        | Glass       |
| Shade Finish: | Clear       |
| Finishes:     | Matte Black |
|               | Bronze      |

#### Electrical

| Input Voltage      | 120 Volt           |
|--------------------|--------------------|
| Lamp Base          | E12 Candelabra     |
| Lamp Quantity      | 3                  |
| Watts              | 60 Each, 180 Total |
| Location UL Listed | Wet Location       |
| Lamp included      | No                 |