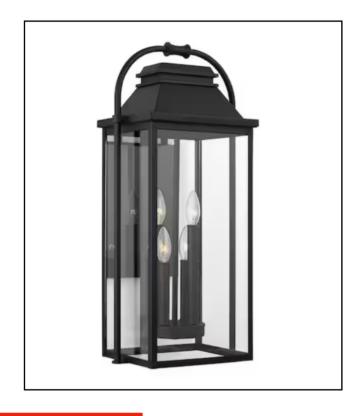

## Hamilton

4-Light Coach 27"

BR-8134-BK Matte Black

BR-8134-BZ Bronze

## **DIMENSIONS:**

Height: 27"
Width: 12"
Extends: 9"

**Backplate:**  $7"W \times 12"H \times .75"D$ 

## **MATERIALS**:

Construction:SteelShade:GlassShade Finish:Clear

Finishes: Matte Black

**Bronze** 

## **Electrical**

Input Voltage 120 Volt

Lamp Base E12 Candelabra

Lamp Quantity

Watts 60 Each, 240 Total

Location UL Listed Wet Location

Lamp included No

LED Lamp options available