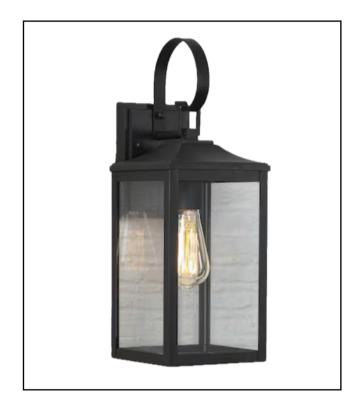

## **Jackson**

1-Light Coach 18"

BR-9211-BK Matte Black

BR-9211-BZ Bronze

## **DIMENSIONS:**

Height: 18"
Width: 6"
Extends: 8"

**Backplate:** 5"W x 6"H x .75"D

## **MATERIALS**:

Construction:SteelShade:GlassShade Finish:Clear

Finishes: Matte Black

Bronze