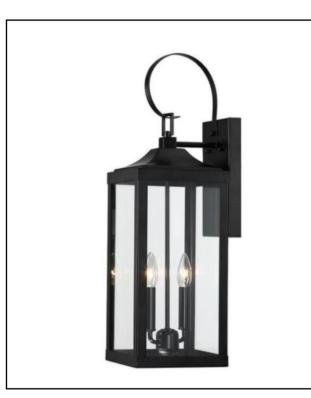

## Jackson 2-Light Coach 22"

BR-9212-BKMatte BlackBR-9212-BZBronze

### **DIMENSIONS**:

| Height:  | 22″ |
|----------|-----|
| Width:   | 8″  |
| Extends: | 9″  |

Backplate:

5"W x 8"H x .75"D

### **MATERIALS**:

| Construction: | Steel       |
|---------------|-------------|
| Shade:        | Glass       |
| Shade Finish: | Clear       |
| Finishes:     | Matte Black |
|               | Bronze      |

#### Electrical

| Input Voltage      | 120 Volt           |
|--------------------|--------------------|
| Lamp Base          | E12 Candelabra     |
| Lamp Quantity      | 2                  |
| Watts              | 60 Each, 120 Total |
| Location UL Listed | Wet Location       |
| Lamp included      | No                 |